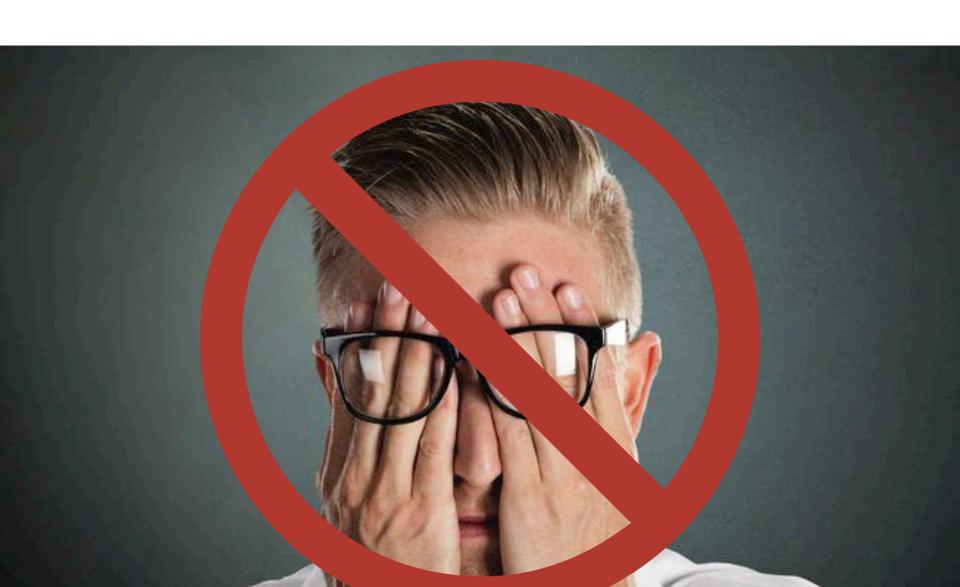

G, PNEUMONIA. THESE EFFECTS APPEAR 2 TO 14 DAYS AFTER THE INFECTION.



LIKE OTHER RESPIRATORY DISEASES, ITS EFFECTS CAN BE WEAK OR SERIOUS. IT CAN CAUSE DEATH ONLY IN A FEW CASES, ESPECIALLY IN ELDERLY AND ILL PEOPLE.



THE VIRUS TRANSFERS FROM ONE PERSON TO ANOTHER THROUGH SALIVA AND SMALL DROPS OF BREATH, FOR EXAMPLE WHEN AN INFECTED PERSON COUGHS, KISSES YOU OR IS VERY CLOSE TO YOU.



# WHAT DO YOU HAVE TO DO? THE RULES ARE SIMPLE.

IF YOU HAVE A FEVER, COUGH, SORE THROAT OR DIFFICULTY BREATHING, CALL YOUR DOCTOR OR THE FREE NUMBER 1500. DO NOT GO TO THE EMERGENCY ROOM.



## ALWAYS COUGH INTO A TISSUE AND THROW IT AWAY IMMEDIATELY. THEN IMMEDIATELY WASH YOUR HANDS WITH SOAP AND WATER FOR AT LEAST ONE MINUTE.



### DO NOT TOUCH YOUR MOUTH, NOSE, AND EYES BEFORE WASHING YOUR HANDS.



## STAY AT LEAST ONE METER AWAY FROM THOSE WHO COUGH, HAVE A COLD, OR HAVE A FEVER.



#### **STAY AT HOME!**

You can leave your home to:

- Go to work, with a document certifying where you work
- Go to the nearest supermarket for food shopping
- For health reasons



### DO NOT BE RACIST: DISEASES ARE NOT ANYONE'S FAULT AND DO NOT AFFECT ANY PARTICULAR HUMAN GROUP.

#### WE WILL ONLY COME OUT OF THE CRISIS TOGETHER



#### **SEND THIS INFORMATION TO YOUR FRIENDS TOO.**