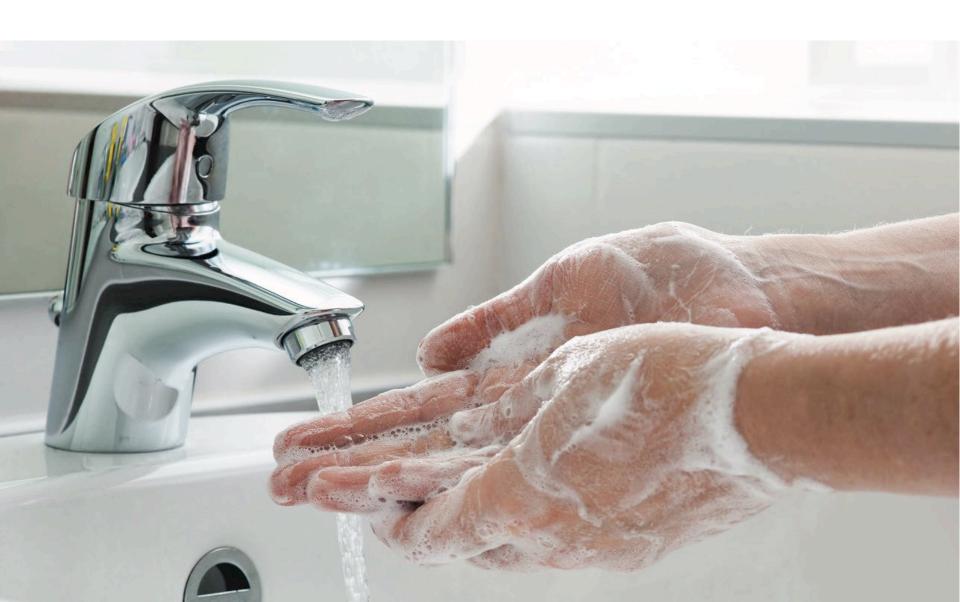

## ALWAYS COUGH INTO A TISSUE AND THROW IT AWAY IMMEDIATELY. THEN IMMEDIATELY WASH YOUR HANDS WITH SOAP AND WATER FOR AT LEAST ONE MINUTE.