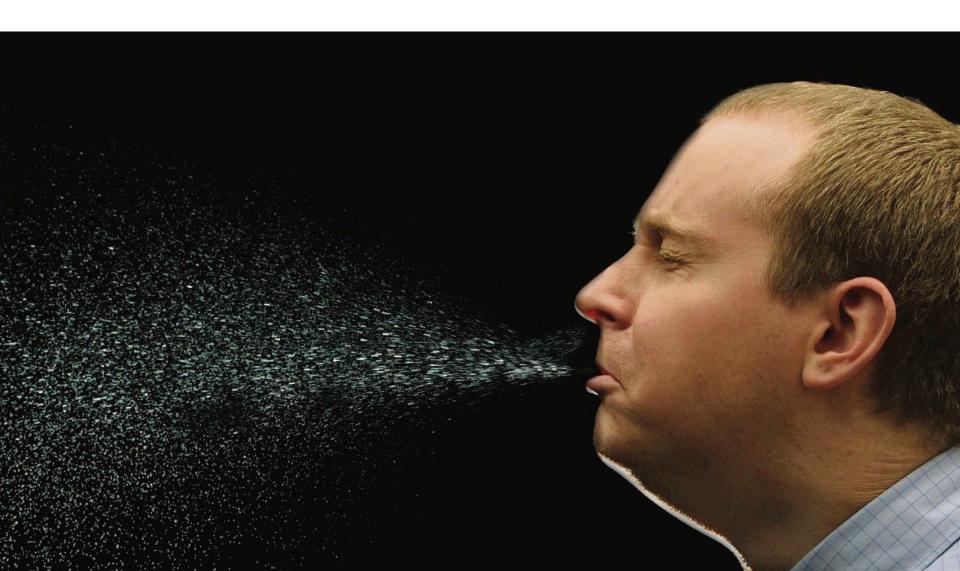

THE VIRUS TRANSFERS FROM ONE PERSON TO ANOTHER THROUGH SALIVA AND SMALL DROPS OF BREATH, FOR EXAMPLE WHEN AN INFECTED PERSON COUGHS, KISSES YOU OR IS VERY CLOSE TO YOU.

## ALWAYS COUGH INTO A TISSUE AND THROW IT AWAY IMMEDIATELY. THEN IMMEDIATELY WASH YOUR HANDS WITH SOAP AND WATER FOR AT LEAST ONE MINUTE.