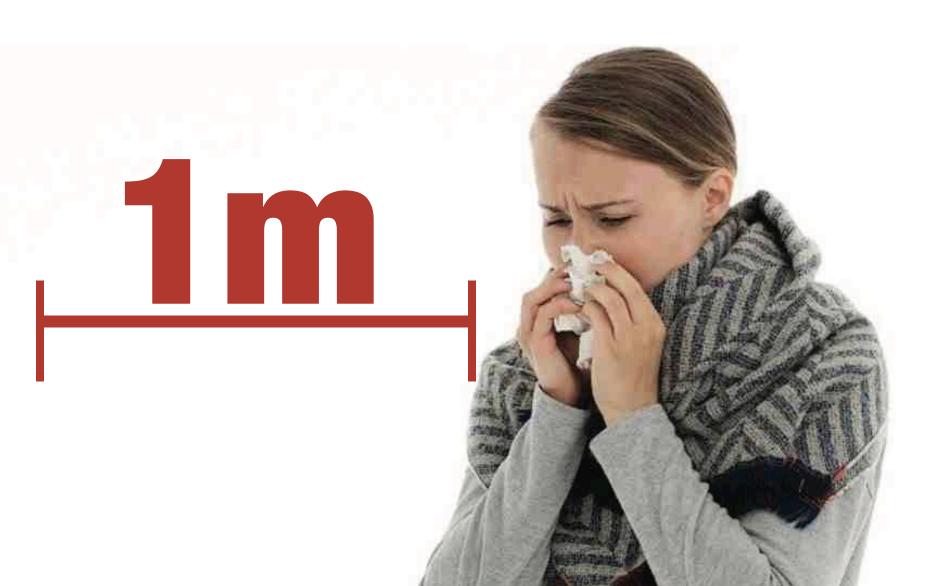

## STAY AT LEAST ONE METER AWAY FROM THOSE WHO COUGH, HAVE A COLD, OR HAVE A FEVER.